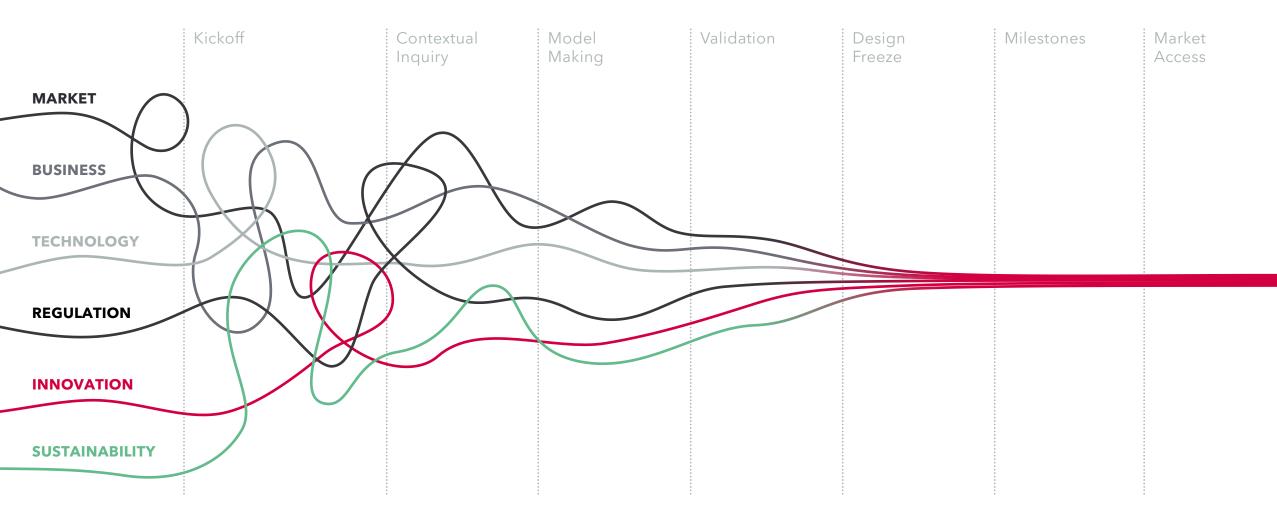

## SYSTEM THINKING

Understanding current WorkflowPatient, Pharmacy, Doctor

#### SIMULATION

Circulab project start
Process Visualisation
Concept Design
User Iteration